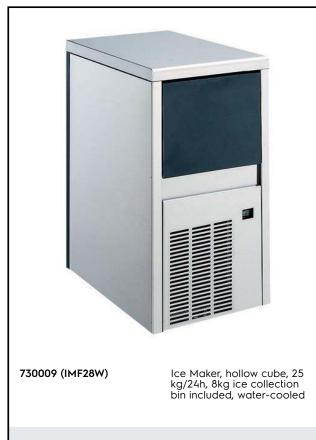

Ice Cuber 25kg/24h with 8kg bin - Water cooled, Hollow Cubes

#### Item No.

Plastic flap on the front, top and sides in 304 AISI stainless steel. The ice-making method (paddle system) guarantees hygienically pure hollow ice cubes that are resistant to melting. The paddle system technology grants optional performance even in case of hard water supply. Ice productivity is not affected by limestone. R452A refrigerant. Water cooled. Container capacity Kg: 8.

# Ice Cuber 25kg/24h with 8kg bin - Water cooled, Hollow Cubes

| Electric                                                                                                                              |                                                                   |
|---------------------------------------------------------------------------------------------------------------------------------------|-------------------------------------------------------------------|
| Supply voltage:<br>730009 (IMF28W)<br>Electrical power max.:                                                                          | 220-240 V/1N ph/50 Hz<br>0.31 kW                                  |
| Capacity:                                                                                                                             |                                                                   |
| Bin capacity:                                                                                                                         | 8 kg                                                              |
| Key Information:                                                                                                                      |                                                                   |
| External dimensions, Width:<br>External dimensions, Depth:<br>External dimensions, Height:<br>Net weight:<br>Output:<br>Kind of cube: | 390 mm<br>460 mm<br>695 mm<br>38 kg<br>25 kg/day<br>Ice Cube 20 g |
| Refrigeration Data                                                                                                                    |                                                                   |
| Refrigerant type:                                                                                                                     | R452A                                                             |