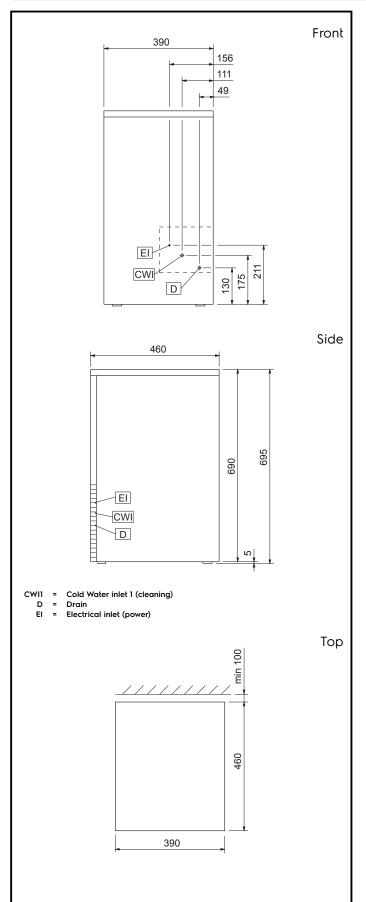

# Ice Cuber 25kg/24h with 8kg bin - Water cooled, Hollow Cubes

| Electric                                                                                                                              |                                                                   |
|---------------------------------------------------------------------------------------------------------------------------------------|-------------------------------------------------------------------|
| Supply voltage:<br>730009 (IMF28W)<br>Electrical power max.:                                                                          | 220-240 V/1N ph/50 Hz<br>0.31 kW                                  |
| Capacity:                                                                                                                             |                                                                   |
| Bin capacity:                                                                                                                         | 8 kg                                                              |
| Key Information:                                                                                                                      |                                                                   |
| External dimensions, Width:<br>External dimensions, Depth:<br>External dimensions, Height:<br>Net weight:<br>Output:<br>Kind of cube: | 390 mm<br>460 mm<br>695 mm<br>38 kg<br>25 kg/day<br>Ice Cube 20 g |
| Refrigeration Data                                                                                                                    |                                                                   |
| Refrigerant type:                                                                                                                     | R452A                                                             |