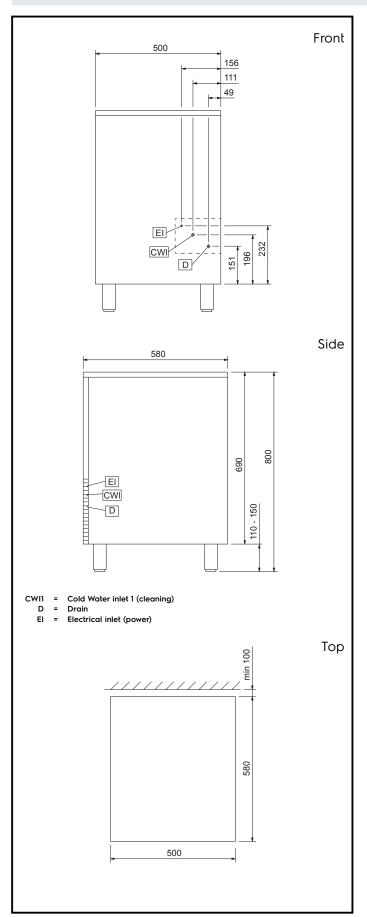

### **Electric**

Supply voltage:

**730011 (IMF35W)** 220-240 V/1N ph/50 Hz

Electrical power max.: 0.31 kW

Capacity:

Bin capacity: 15 kg

**Key Information:** 

External dimensions, Width: 500 mm

External dimensions, Depth: 580 mm

External dimensions, Height: 800 mm

Net weight: 47 kg

Output: 32 kg/day

Kind of cube: Ice Cube 20 g

**Refrigeration Data** 

Refrigerant type: R452A

Ice Cuber 32kg/24h with 15kg bin - Water cooled, Hollow Cubes