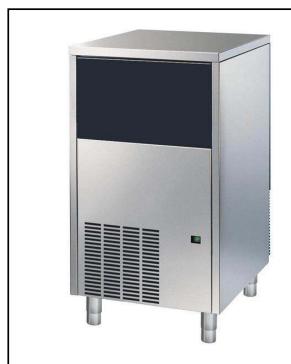

## Ice Cuber 32kg/24h with 15kg bin - Water cooled, Hollow Cubes

| ITEM #  |  |
|---------|--|
| MODEL # |  |
| NAME #  |  |
| SIS #   |  |
|         |  |
| AIA #   |  |

730011 (IMF35W)

Ice Maker, hollow cube, 32 kg/24h, 15kg ice collection bin included, water-cooled

#### Item No.

Plastic flap on the front, top and sides in 304 AISI stainless steel. The ice-making method (paddle system) guarantees hygienically pure hollow ice cubes that are resistant to melting. The paddle system technology grants optional performance even in case of hard water supply. Ice productivity is not affected by limestone. R452A refrigerant. Water cooled. Container capacity Kg: 15.

#### Construction

- Reliability guaranteed by the quality of the construction materials used (plastic flap on the front, top and sides in 304 AISI stainless steel) and the sophisticated product and process technology involved.
- Plug as standard (schuko type).
- AISI 304 stainless steel exterior.
- Adjustable feet 110-150 mm.
- The ice-making method guarantees ice cubes that quickly cool the drinks down.
- Environmentally friendly: R452a as refrigerant aas.