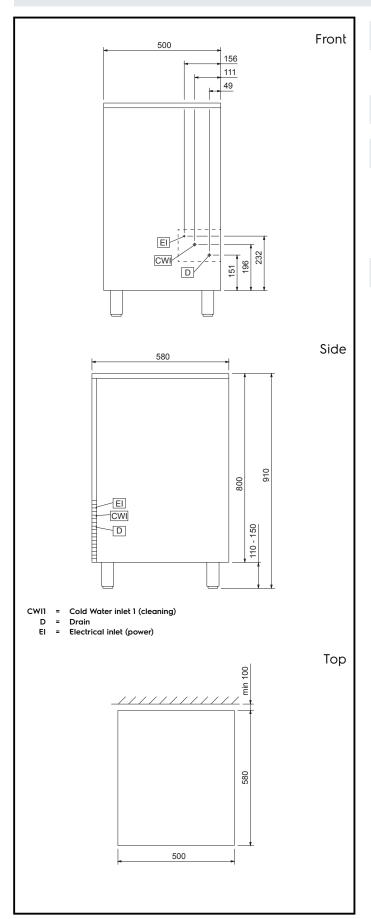

External dimensions, Width: 500 mm
External dimensions, Depth: 580 mm
External dimensions, Height: 910 mm
Net weight: 54 kg
Output: 45 kg/day
Kind of cube: Ice Cube 20 g

**Refrigeration Data** 

Refrigerant type: R452A