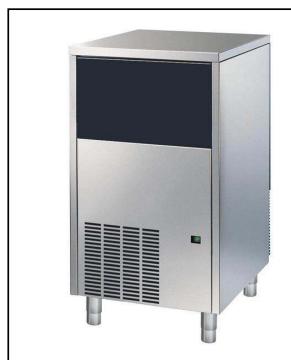

Ice Maker, hollow cube, 45 kg/24h, 20kg ice collection bin included, air-cooled

#### Item No.

Plastic flap on the front, top and sides in 304 AISI stainless steel. The ice-making method (paddle system) guarantees hygienically pure hollow ice cubes that are resistant to melting. The paddle system technology grants optional performance even in case of hard water supply. Ice productivity is not affected by limestone. R452A refrigerant. Air cooled. Container capacity Kg: 20.

### Construction

- Reliability guaranteed by the quality of the construction materials used (plastic flap on the front, top and sides in 304 AISI stainless steel) and the sophisticated product and process technology involved.
- Plug as standard (schuko type).
- AISI 304 stainless steel exterior.
- Adjustable feet 110-150 mm.
- The ice-making method guarantees ice cubes that quickly cool the drinks down.
- Environmentally friendly: R452a as refrigerant aas.