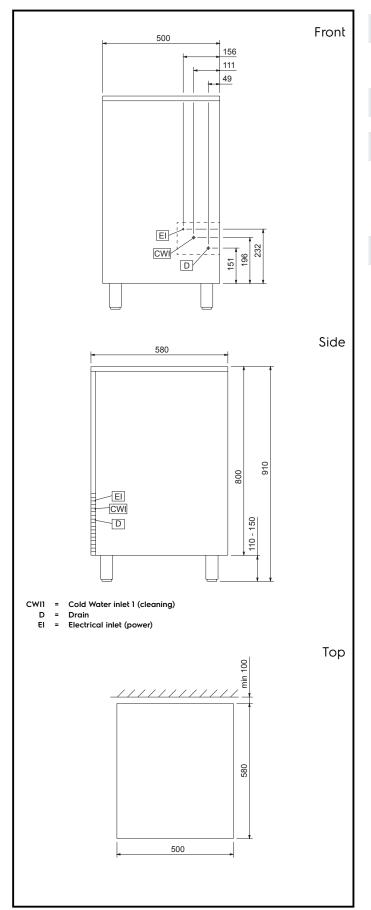

## Ice Cuber 45kg/24h with 20kg bin - Water cooled, Hollow Cubes

| Electric                                                                                                             |                                                  |
|----------------------------------------------------------------------------------------------------------------------|--------------------------------------------------|
| Supply voltage:<br>730013 (IMF58W)<br>Electrical power max.:                                                         | 220-240 V/1N ph/50 Hz<br>0.42 kW                 |
| Capacity:                                                                                                            |                                                  |
| Bin capacity:                                                                                                        | 20 kg                                            |
| Key Information:                                                                                                     |                                                  |
| External dimensions, Width:<br>External dimensions, Depth:<br>External dimensions, Height:<br>Net weight:<br>Output: | 500 mm<br>580 mm<br>910 mm<br>54 kg<br>45 kg/day |
| Refrigeration Data                                                                                                   |                                                  |
| Refrigerant type:                                                                                                    | R452A                                            |