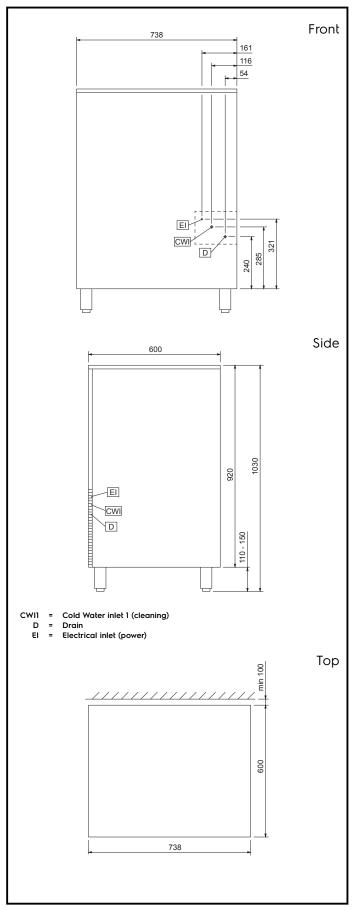

# Ice Cuber 75kg/24h with 30kg bin - Air cooled, Hollow Cubes

| Electric                                                                                                                              |                                                |
|---------------------------------------------------------------------------------------------------------------------------------------|------------------------------------------------|
| Supply voltage:<br>730014 (IMF80A)<br>Electrical power max.:                                                                          | 220-240 V/1N ph/50 Hz<br>0.48 kW               |
| Capacity:                                                                                                                             |                                                |
| Bin capacity:                                                                                                                         | 30 kg                                          |
| Key Information:                                                                                                                      |                                                |
| External dimensions, Width:<br>External dimensions, Depth:<br>External dimensions, Height:<br>Net weight:<br>Output:<br>Kind of cube: | 738mm<br>600mm<br>1030mm<br>75 kg<br>75 kg/day |
| Refrigeration Data                                                                                                                    |                                                |
| Refrigerant type:                                                                                                                     | R452A                                          |