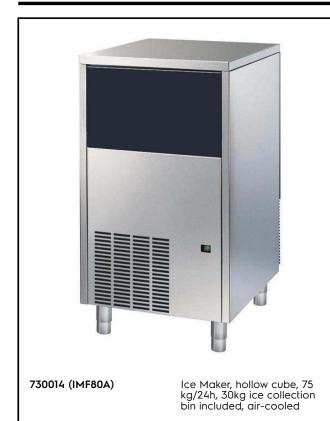

Ice Cuber 75kg/24h with 30kg bin - Air cooled, Hollow Cubes

## Item No.

Plastic flap on the front, top and sides in 304 AISI stainless steel. The ice-making method (paddle system) guarantees hygienically pure hollow ice cubes that are resistant to melting. The paddle system technology grants optional performance even in case of hard water supply. Ice productivity is not affected by limestone. R452A refrigerant. Air cooled. Container capacity Kg: 30.

# Ice Cuber 75kg/24h with 30kg bin - Air cooled, Hollow Cubes

| Electric                                                                                                                              |                                                |
|---------------------------------------------------------------------------------------------------------------------------------------|------------------------------------------------|
| Supply voltage:<br>730014 (IMF80A)<br>Electrical power max.:                                                                          | 220-240 V/1N ph/50 Hz<br>0.48 kW               |
| Capacity:                                                                                                                             |                                                |
| Bin capacity:                                                                                                                         | 30 kg                                          |
| Key Information:                                                                                                                      |                                                |
| External dimensions, Width:<br>External dimensions, Depth:<br>External dimensions, Height:<br>Net weight:<br>Output:<br>Kind of cube: | 738mm<br>600mm<br>1030mm<br>75 kg<br>75 kg/day |
| Refrigeration Data                                                                                                                    |                                                |
| Refrigerant type:                                                                                                                     | R452A                                          |