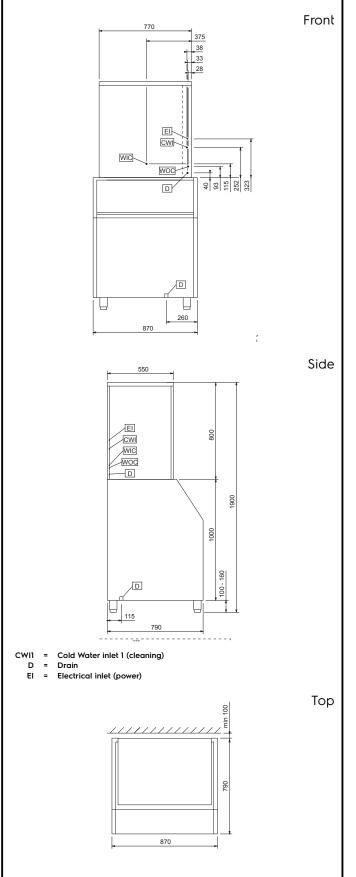

# Ice Cuber 200kg/24h with 200kg S/S bin - Air cooled, Vertical System

| Electric                                                                                                                              |                                                                  |
|---------------------------------------------------------------------------------------------------------------------------------------|------------------------------------------------------------------|
| Supply voltage:<br>730175 (MC200AB20)<br>Electrical power max.:                                                                       | 220-240 V/1N ph/50 Hz<br>1.6 kW                                  |
| Capacity:                                                                                                                             |                                                                  |
| Bin capacity:                                                                                                                         | 200 kg                                                           |
| Key Information:                                                                                                                      |                                                                  |
| External dimensions, Width:<br>External dimensions, Depth:<br>External dimensions, Height:<br>Net weight:<br>Output:<br>Kind of cube: | 870mm<br>790mm<br>1900mm<br>164 kg<br>200 kg/day<br>Ice Cube 7 g |
| Refrigeration Data                                                                                                                    |                                                                  |
| Refrigerant type:                                                                                                                     | R452A                                                            |