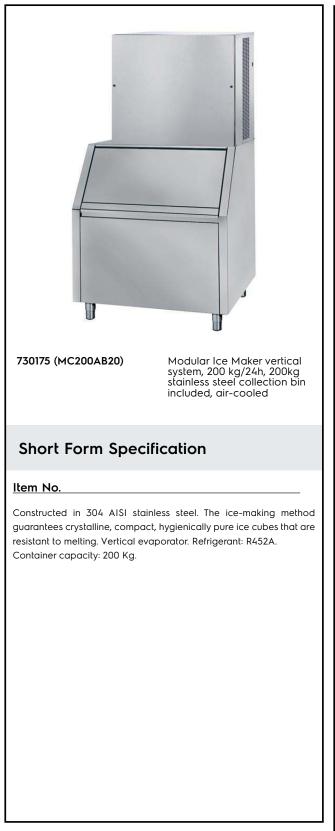

### Ice Cuber 200kg/24h with 200kg S/S bin - Air cooled, Vertical System

| ITEM #  |  |
|---------|--|
| MODEL # |  |
| NAME #  |  |
| SIS #   |  |
| AIA #   |  |

#### Included Accessories

1 of 200kg stainless steel PNC 730170 collection bin for Ice Makers

ROFESSIONA

Experience the Excellence www.electroluxprofessional.com